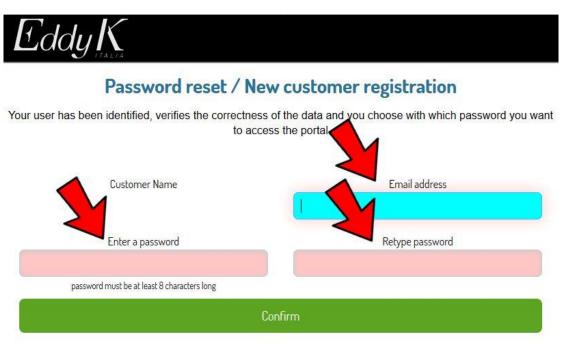

3. If the data entered are correct, a new page will open where you will have to complete or confirm the email address in our archives and enter the access password that you want to use

To conclude the password selection procedure it will be necessary to click the confirmation link that you will receive at the indicated email address

4. The system will send you an email with a link to click to confirm the procedure.

Now you will be able to access the system using the password you have chosen.