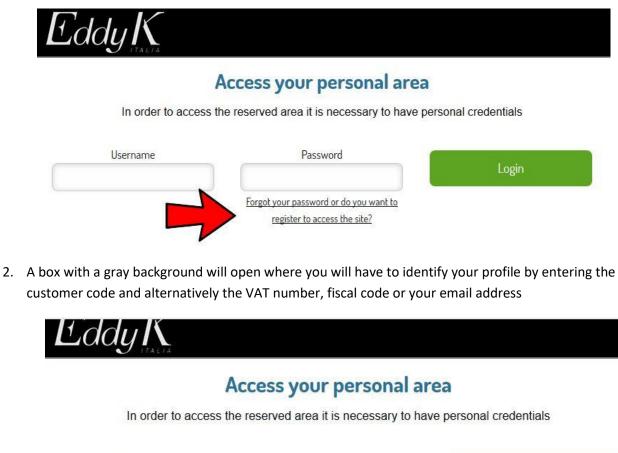

1. Click the link "Forgot your password or do you want to register to access the site?" under the Password box

| Username                                                                                                            | Password                                      | Login                         |
|---------------------------------------------------------------------------------------------------------------------|-----------------------------------------------|-------------------------------|
|                                                                                                                     |                                               |                               |
|                                                                                                                     | Forgot your password or do you want to        |                               |
| register to access the site?                                                                                        |                                               |                               |
|                                                                                                                     |                                               |                               |
| Password reset / New customer activation                                                                            |                                               |                               |
| In order to recover the password or register on the site, it is necessary to enter your client code assigned by the |                                               |                               |
| company and one of the other information requested.                                                                 |                                               |                               |
| You will receive at your email address a message containing a useful link to proceed with the generation of the     |                                               |                               |
| password.                                                                                                           |                                               |                               |
|                                                                                                                     |                                               |                               |
| ou are not aware of your custome                                                                                    | er number, if you have difficulty registering | or if you are a new custome t |
| simona@eddyk.com                                                                                                    |                                               |                               |
|                                                                                                                     |                                               |                               |
| Customer code                                                                                                       | VAT N                                         | umber / Tax Code / Email      |
|                                                                                                                     |                                               |                               |
|                                                                                                                     |                                               |                               |
|                                                                                                                     |                                               |                               |
| Next                                                                                                                |                                               |                               |
|                                                                                                                     |                                               |                               |